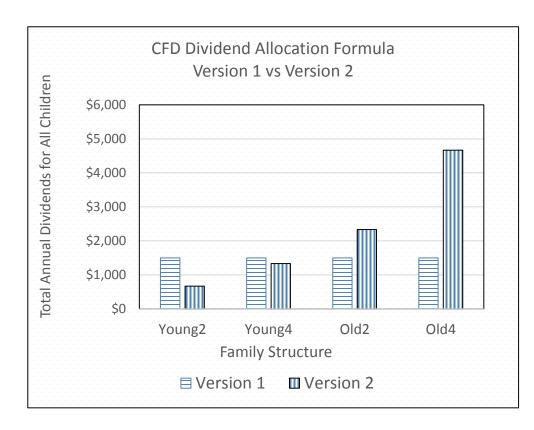

- Version 1 is the dividend allocation formula currently proposed by CCL.
- Version 2 is the new proposed dividend allocation formula.
- Define the following four families: Young2 [2 younger children], Young4 [4 younger children], Old2 [2 older children], Old4 [4 older children].
- The dividend value of \$1500 per share used below is the average over 40 years in a CO2 reduction model constructed in 2010. The link to this model is: http://www.jerseygrandpa.com/?p=1535.

|         | Version 1 Allocation Formula |                |                         | Version 2 Allocation Formula |                |                         |
|---------|------------------------------|----------------|-------------------------|------------------------------|----------------|-------------------------|
| Family  | Child Age                    | Child<br>Share | Child<br>Dividend<br>\$ | Child Age                    | Child<br>Share | Child<br>Dividend<br>\$ |
|         | 5                            | 0.5            | 750                     | 5                            | 0.28           | 417                     |
| Young2  | 3                            | 0.5            | 750                     | 3                            | 0.17           | 250                     |
|         | Total All Children           |                | 1,500                   | Total All Children           |                | 667                     |
|         | 7                            | 0.5            | 750                     | 7                            | 0.39           | 583                     |
|         | 5                            | 0.5            | 750                     | 5                            | 0.28           | 417                     |
| Young 4 | 3                            | 0              | 0                       | 3                            | 0.17           | 250                     |
|         | 1                            | 0              | 0                       | 1                            | 0.06           | 83                      |
|         | Total All Children           |                | 1,500                   | Total All Children           |                | 1,333                   |
|         | 15                           | 0.5            | 750                     | 15                           | 0.83           | 1,250                   |
| Old2    | 13                           | 0.5            | 750                     | 13                           | 0.72           | 1,083                   |
|         | Total All Children           |                | 1,500                   | Total All Children           |                | 2,333                   |
|         | 17                           | 0.5            | 750                     | 17                           | 0.94           | 1,417                   |
|         | 15                           | 0.5            | 750                     | 15                           | 0.83           | 1,250                   |
| Old4    | 13                           | 0              | 0                       | 13                           | 0.72           | 1,083                   |
|         | 11                           | 0              | 0                       | 11                           | 0.61           | 917                     |
|         | Total All Children           |                | 1500                    | Total All Children           |                | 4,667                   |