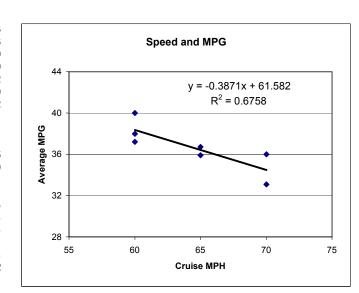

| Speed             | MPG    | GPCM           |
|-------------------|--------|----------------|
| DATA              |        |                |
| 60.0              | 38.0   | 2.63           |
| 70.0              | 36.0   | 2.78           |
| 60.0              | 37.2   | 2.69           |
| 65.0              | 35.9   | 2.79           |
| 70.0              | 33.1   | 3.02           |
| 60.0              | 40.0   | 2.50           |
| 65.0              | 36.7   | 2.72           |
| CALCULAT          | ΓED    |                |
| 60.0              | 38.4   | 2.61           |
| 65.0              | 36.4   | 2.75           |
| 70.0              | 34.5   | 2.90           |
| DELTA PER         | RCENT  |                |
| 65 to 60          | 5.3%   | -5.3%          |
| 65 to 65          | 0.0%   | 0.0%           |
| 65 to 70          | -5.3%  | 5.3%           |
| 60 to 70<br>1.167 | -10.6% | 10.6%<br>1.112 |
|                   |        |                |