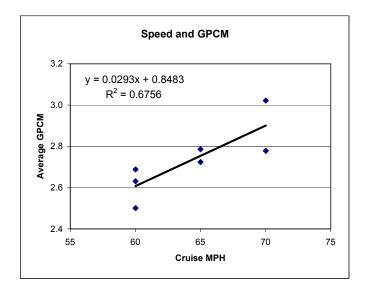

| Speed             | MPG    | GPCM           |
|-------------------|--------|----------------|
| DATA              |        |                |
| 60.0              | 38.0   | 2.63           |
| 70.0              | 36.0   | 2.78           |
| 60.0              | 37.2   | 2.69           |
| 65.0              | 35.9   | 2.79           |
| 70.0              | 33.1   | 3.02           |
| 60.0              | 40.0   | 2.50           |
| 65.0              | 36.7   | 2.72           |
| CALCULAT          | ΓED    |                |
| 60.0              | 38.4   | 2.61           |
| 65.0              | 36.4   | 2.75           |
| 70.0              | 34.5   | 2.90           |
| DELTA PER         | RCENT  |                |
| 65 to 60          | 5.3%   | -5.3%          |
| 65 to 65          | 0.0%   | 0.0%           |
| 65 to 70          | -5.3%  | 5.3%           |
| 60 to 70<br>1.167 | -10.6% | 10.6%<br>1.112 |
|                   |        |                |